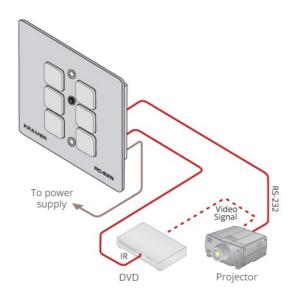

## RC-52N

6-button Control Keypad (US, EU, UK)

The RC-52N is ideal for simple, convenient control of small spaces with serial and IR controlled devices such as projectors and displays

## TECHNICAL SPECIFICATIONS

PORTS: 1 RS-232 on a terminal block connector, 1 IR OUT on a terminal block connector,

1 in IR sensor (for learning), 1 mini USB port for configuration upload

POWER CONSUMPTION: